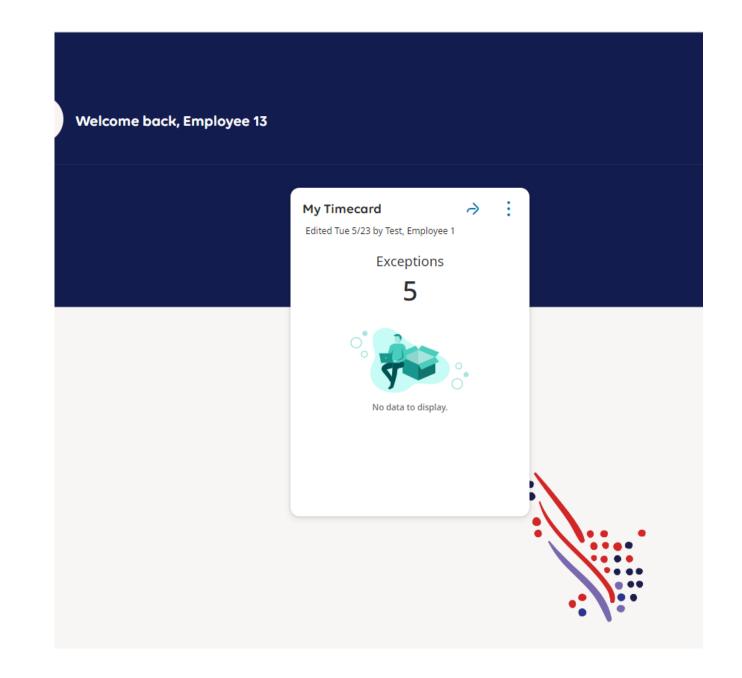

# How to enter your time to your timecard

From the ADP Workforce Now portal, Select "Myself, Workforce Management, Dashboard" to access your timecard

## Accessing your timecard

Click the arrow icon to open your timecard



### Entering time to your timecard

You will see the timecard will display the current pay period. If you are not working any temporary jobs, you will enter your in and out times on the desired day.

|           | -       | -                  | Court   | •                  |
|-----------|---------|--------------------|---------|--------------------|
| List View | Approve | Remove<br>Approval | Analyze | Rounded<br>Punches |

|   |           | Date     | Schedule | Absence | In | Transfer | Out |
|---|-----------|----------|----------|---------|----|----------|-----|
| + | $\Theta$  | Fri 5/19 |          |         |    |          |     |
| + | $\Theta$  | Sat 5/20 |          |         |    |          |     |
| + | Θ         | Sun 5/21 |          |         |    |          |     |
| + | Θ